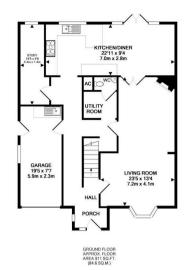

Norton Mandeville, Ingatestone

Lettings Office

Tel: 01277 202200

I Norton Mandeville, Ingatestone, CM4 0LN

Situated in a pleasant country lane with field views to both front and rear is this four bedroom semi-detached house which requires some modernisation but enjoys off street parking for two vehicles and a 150' rear garden with a large patio backing onto fields. To the ground floor there is a through lounge with a log burner, a large kitchen breakfast room across the back with patio doors to the garden and a study along with a ground floor cloakroom. To the first floor are four bedrooms with the Master having an en-suite which is partially constructed and requires finishing and a separate family bathroom which is also in need of modernisation. The property has oil central heating via radiators and full UPVC double glazing throughout. Note to potential vendors that there is no gas supply to the lane.