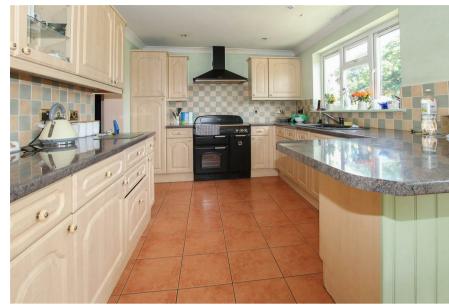

Norton Mandeville, Ingatestone

Lettings Office

Tel: 01277 202200

I Norton Mandeville, Ingatestone, CM4 0LN

Situated in a pleasant country lane with field views to both front and rear is this four bedroom semi-detached house which requires some modernisation but enjoys off street parking for two vehicles and a 150' rear garden with a large patio backing onto fields. To the ground floor there is a through lounge with a log burner, a large kitchen breakfast room across the back with patio doors to the garden and a study along with a ground floor cloakroom. To the first floor are four bedrooms with the Master having an en-suite which is partially constructed and requires finishing and a separate family bathroom which is also in need of modernisation. The property has oil central heating via radiators and full UPVC double glazing throughout. Note to potential vendors that there is no gas supply to the lane.