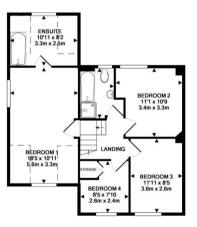

Norton Mandeville, Ingatestone

Lettings Office

Tel: 01277 202200

I Norton Mandeville, Ingatestone, CM4 0LN

Situated in a pleasant country lane with field views to both front and rear is this four bedroom semi-detached house which requires some modernisation but enjoys off street parking for two vehicles and a 150' rear garden with a large patio backing onto fields. To the ground floor there is a through lounge with a log burner, a large kitchen breakfast room across the back with patio doors to the garden and a study along with a ground floor cloakroom. To the first floor are four bedrooms with the Master having an en-suite which is partially constructed and requires finishing and a separate family bathroom which is also in need of modernisation. The property has oil central heating via radiators and full UPVC double glazing throughout. Note to potential vendors that there is no gas supply to the lane.