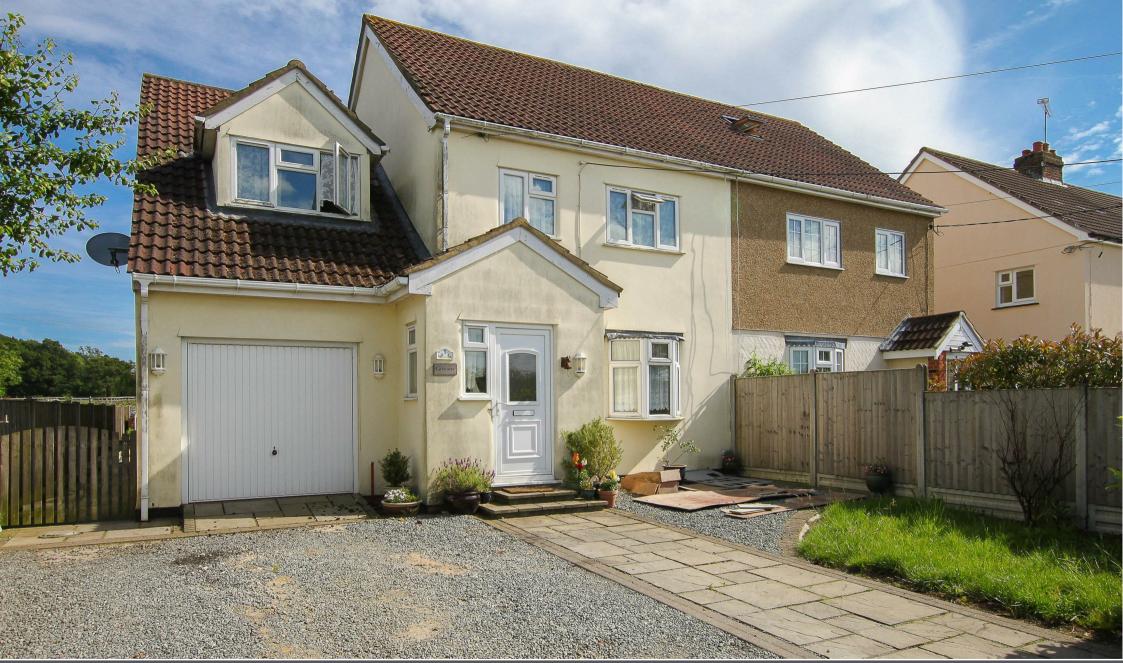

Norton Mandeville, Ingatestone

Lettings Office

Tel: 01277 202200

I Norton Mandeville, Ingatestone, CM4 0LN

Situated in a pleasant country lane with field views to both front and rear is this four bedroom semi-detached house which requires some modernisation but enjoys off street parking for two vehicles and a 150' rear garden with a large patio backing onto fields. To the ground floor there is a through lounge with a log burner, a large kitchen breakfast room across the back with patio doors to the garden and a study along with a ground floor cloakroom. To the first floor are four bedrooms with the Master having an en-suite which is partially constructed and requires finishing and a separate family bathroom which is also in need of modernisation. The property has oil central heating via radiators and full UPVC double glazing throughout. Note to potential vendors that there is no gas supply to the lane.